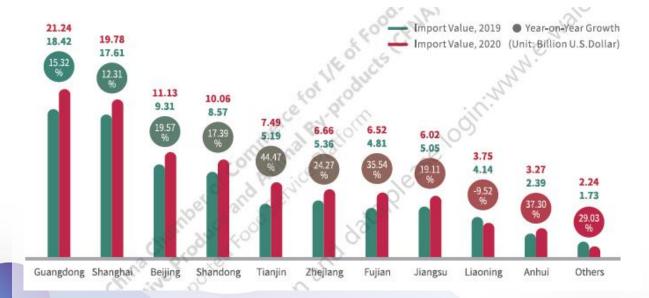

## 1. Overview of Guangdong Imported Food Market

(Food Import Value and Growth in China's Major Provinces in 2019 and 2020)

- Guangdong's food import value exceed Shanghai.
- Guangdong gathers multiple cities and ports such as Guangzhou, Shenzhen, Zhuhai, Zhanjiang and Shantou.
- The traditional sources of imported food in Guangdong are mainly ASEAN countries, Australia and Europe and the United States.
- Guangdong has a business foundation that gathers global food and high-quality importers across the country.