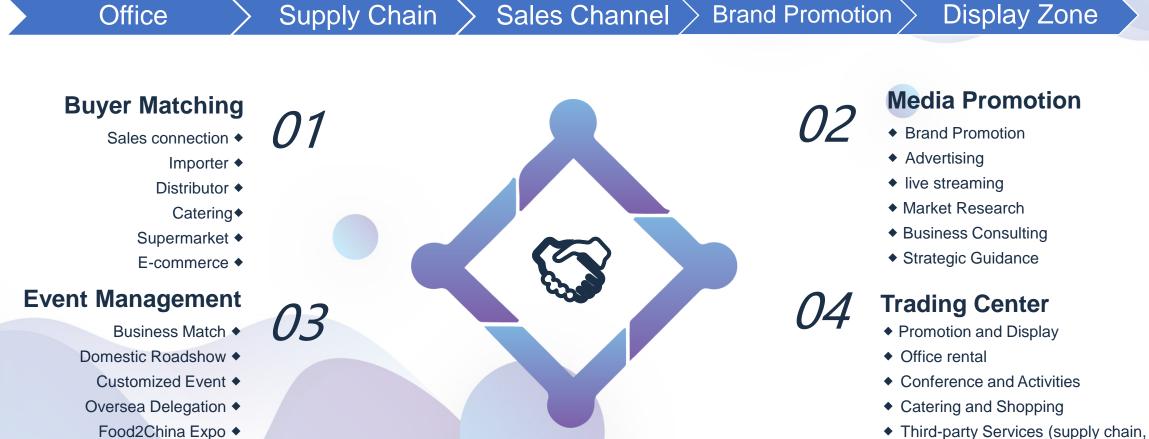

## 3. Why FOOD2CHINA

\* We provide one-stop service for overseas brands entering China:

customs, etc.)

# 3. Why FOOD2CHINA

• Diverse one-stop solutions can help your business to achieve greater success in the huge China market.